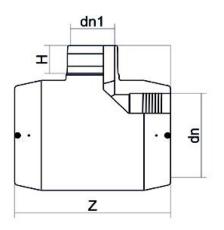

## TECHNICAL DATASHEET

Elektroschweißen

E-T-STÜCK 90° REDUZIERT

| PRODUCT DETAILS |             | GEOMETRIC CHARACTERISTICS |      |
|-----------------|-------------|---------------------------|------|
| ITEM CODE       | TREP090063C | dn                        | 90   |
| dn              | 90 - 63     | d <sub>n</sub> 1          | 63   |
| SDR DESIGN      | 11          | H [mm]                    | 65   |
|                 |             | Z [mm]                    | 211  |
|                 |             | Mass [kg]                 | 0.92 |