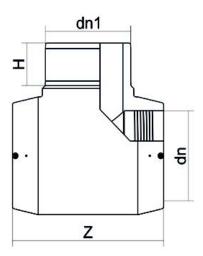

Elektroschweißen

E-T-STÜCK 90°

| PRODUCT DETAILS |         | GEOMETRIC CHARACTERISTICS |       |
|-----------------|---------|---------------------------|-------|
| ITEM CODE       | TEP315C | dn                        | 315   |
| dn              | 315     | H [mm]                    | 153   |
| SDR DESIGN      | 11      | Z [mm]                    | 560   |
|                 |         | Mass [kg]                 | 30.34 |