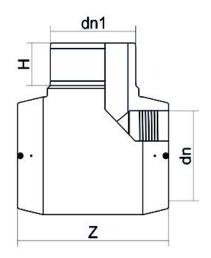

| Elektroschweiße |
|-----------------|

E-T-STÜCK 90°

| PRODUCT DETAILS |         | Gl        | GEOMETRIC CHARACTERISTICS |  |
|-----------------|---------|-----------|---------------------------|--|
| ITEM CODE       | TEP250C | dn        | 250                       |  |
| dn              | 250     | H [mm]    | 133                       |  |
| SDR DESIGN      | 11      | Z [mm]    | 478                       |  |
|                 |         | Mass [kg] | 17                        |  |