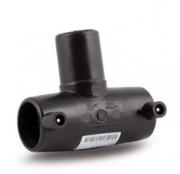

| Elektroschweiße |
|-----------------|

E-T-STÜCK 90°

| PRODUCT DETAILS |         | Gl        | GEOMETRIC CHARACTERISTICS |  |
|-----------------|---------|-----------|---------------------------|--|
| ITEM CODE       | TEP250C | dn        | 250                       |  |
| dn              | 250     | H [mm]    | 133                       |  |
| SDR DESIGN      | 11      | Z [mm]    | 478                       |  |
|                 |         | Mass [kg] | 17                        |  |

<sup>\*</sup>The pictures are for illustrative purposes only. the product may differ in color and / or some of its parts.