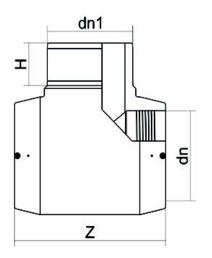

| TECHNICAL DATASHEET |
|---------------------|
| Elektroschweißen    |

E-T-STÜCK 90°

| PRODUCT DETAILS |         | GEOMETRIC CHARACTERISTICS |       |
|-----------------|---------|---------------------------|-------|
| ITEM CODE       | TEP225C | dn                        | 225   |
| dn              | 225     | H [mm]                    | 115   |
| SDR DESIGN      | 11      | Z [mm]                    | 415   |
|                 |         | Mass [kg]                 | 11.03 |