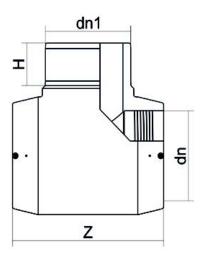

Elektroschweißen

E-T-STÜCK 90°

| PRODUCT DETAILS |         | GEOMETRIC CHARACTERISTICS |      |
|-----------------|---------|---------------------------|------|
| ITEM CODE       | TEP200C | dn                        | 200  |
| dn              | 200     | H [mm]                    | 115  |
| SDR DESIGN      | 11      | Z [mm]                    | 415  |
|                 |         | Mass [kg]                 | 8.45 |