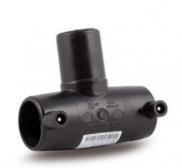

| Elektroschweißer |
|------------------|

E-T-STÜCK 90°

| PRODUCT DETAILS |         | GEOMETRIC CHARACTERISTICS |      |
|-----------------|---------|---------------------------|------|
| ITEM CODE       | TEP180C | dn                        | 180  |
| dn              | 180     | H [mm]                    | 105  |
| SDR DESIGN      | 11      | Z [mm]                    | 355  |
|                 |         | Mass [kg]                 | 5.98 |

<sup>\*</sup>The pictures are for illustrative purposes only. the product may differ in color and / or some of its parts.