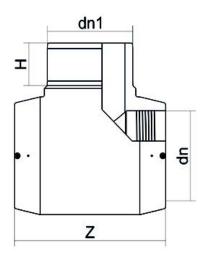

| Elektroschweißer |
|------------------|

E-T-STÜCK 90°

| PRODUCT DETAILS |         | GEOMETRIC CHARACTERISTICS |      |
|-----------------|---------|---------------------------|------|
| ITEM CODE       | TEP180C | dn                        | 180  |
| dn              | 180     | H [mm]                    | 105  |
| SDR DESIGN      | 11      | Z [mm]                    | 355  |
|                 |         | Mass [kg]                 | 5.98 |