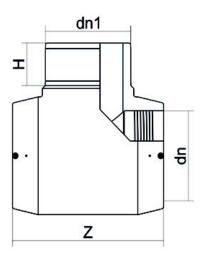

Elektroschweißen

E-T-STÜCK 90°

| PRODUCT DETAILS |         | GEOMETRIC CHARACTERISTICS |      |
|-----------------|---------|---------------------------|------|
| ITEM CODE       | TEP160C | dn                        | 160  |
| dn              | 160     | H [mm]                    | 100  |
| SDR DESIGN      | 11      | Z [mm]                    | 319  |
|                 |         | Mass [kg]                 | 4.53 |