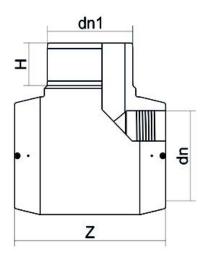

| TECHNICAL [ | DATASHEET |
|-------------|-----------|
|-------------|-----------|

Elektroschweißen

E-T-STÜCK 90°

| PRODUCT DETAILS |         | GEOMETRIC CHARACTERISTICS |      |
|-----------------|---------|---------------------------|------|
| ITEM CODE       | TEP140C | dn                        | 140  |
| dn              | 140     | H [mm]                    | 91   |
| SDR DESIGN      | 11      | Z [mm]                    | 292  |
|                 |         | Mass [kg]                 | 3.06 |