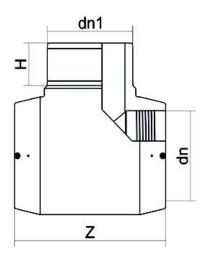

| TECHNICAL DATASHEET |  |
|---------------------|--|
| Elektroschweißen    |  |
| E-T-STÜCK 90°       |  |

| PRODUCT DETAILS |         | GEC       | GEOMETRIC CHARACTERISTICS |  |
|-----------------|---------|-----------|---------------------------|--|
| ITEM CODE       | TEP125C | dn        | 125                       |  |
| dn              | 125     | H [mm]    | 90                        |  |
| SDR DESIGN      | 11      | Z [mm]    | 265                       |  |
|                 |         | Mass [kg] | 2.42                      |  |

<sup>\*</sup>The pictures are for illustrative purposes only. the product may differ in color and / or some of its parts.