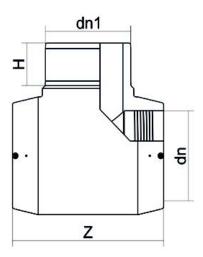

Elektroschweißen

E-T-STÜCK 90°

| PRODUCT DETAILS |         | GEOMETRIC CHARACTERISTICS |      |
|-----------------|---------|---------------------------|------|
| ITEM CODE       | TEP110C | dn                        | 110  |
| dn              | 110     | H [mm]                    | 90   |
| SDR DESIGN      | 11      | Z [mm]                    | 250  |
|                 |         | Mass [kg]                 | 1.83 |