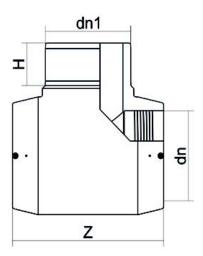

Elektroschweißen

E-T-STÜCK 90°

| PRODUCT DETAILS |         | GEOMETRIC CHARACTERISTICS |      |
|-----------------|---------|---------------------------|------|
| ITEM CODE       | TEP090C | dn                        | 90   |
| dn              | 90      | H [mm]                    | 84   |
| SDR DESIGN      | 11      | Z [mm]                    | 211  |
|                 |         | Mass [kg]                 | 1.03 |