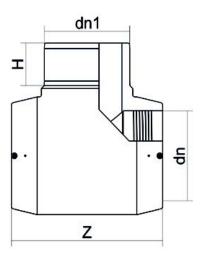

Elektroschweißen

E-T-STÜCK 90°

| PRODUCT DETAILS |         | GEOMETRIC CHARACTERISTICS |      |
|-----------------|---------|---------------------------|------|
| ITEM CODE       | TEP075C | dn                        | 75   |
| dn              | 75      | H [mm]                    | 69   |
| SDR DESIGN      | 11      | Z [mm]                    | 188  |
|                 |         | Mass [kg]                 | 0.64 |