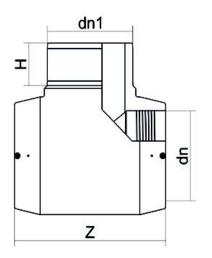

| TECHNICAL DATASHEET |
|---------------------|
| Elektroschweißen    |

E-T-STÜCK 90°

| PRODUCT DETAILS |         | GEOMETRIC CHARACTERISTICS |      |
|-----------------|---------|---------------------------|------|
| ITEM CODE       | TEP063C | dn                        | 63   |
| dn              | 63      | H [mm]                    | 69   |
| SDR DESIGN      | 11      | Z [mm]                    | 175  |
|                 |         | Mass [kg]                 | 0.46 |