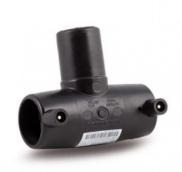

| TECHNICAL DATASHEET |
|---------------------|
| Elektroschweißen    |

E-T-STÜCK 90°

| PRODUCT DETAILS |         | GEOMETRIC CHARACTERISTICS |      |
|-----------------|---------|---------------------------|------|
| ITEM CODE       | TEP050C | dn                        | 50   |
| dn              | 50      | H [mm]                    | 56   |
| SDR DESIGN      | 11      | Z [mm]                    | 149  |
|                 |         | Mass [kg]                 | 0.24 |

<sup>\*</sup>The pictures are for illustrative purposes only. the product may differ in color and / or some of its parts.