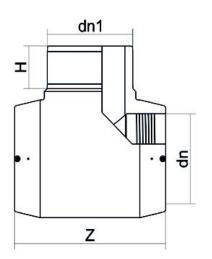

| TECHNICAL DATASHEET |
|---------------------|
| Elektroschweißen    |

E-T-STÜCK 90°

| PRODUCT DETAILS |         | GEOMETRIC CHARACTERISTICS |      |
|-----------------|---------|---------------------------|------|
| ITEM CODE       | TEP050C | dn                        | 50   |
| dn              | 50      | H [mm]                    | 56   |
| SDR DESIGN      | 11      | Z [mm]                    | 149  |
|                 |         | Mass [kg]                 | 0.24 |