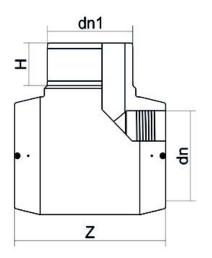

## TECHNICAL DATASHEET

Elektroschweißen

E-T-STÜCK 90°

| PRODUCT DETAILS |         | GEOMETRIC CHARACTERISTICS |      |
|-----------------|---------|---------------------------|------|
| ITEM CODE       | TEP040C | dn                        | 40   |
| dn              | 40      | H [mm]                    | 56   |
| SDR DESIGN      | 11      | Z [mm]                    | 130  |
|                 |         | Mass [kg]                 | 0.15 |