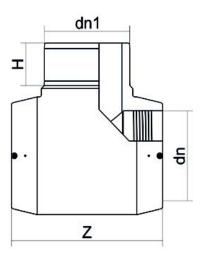

Elektroschweißen

E-T-STÜCK 90°

| PRODUCT DETAILS |         | GEOMETRIC CHARACTERISTICS |     |
|-----------------|---------|---------------------------|-----|
| ITEM CODE       | TEP032C | dn                        | 32  |
| dn              | 32      | H [mm]                    | 50  |
| SDR DESIGN      | 11      | Z [mm]                    | 116 |
|                 |         | Mass [kg]                 | 0.1 |