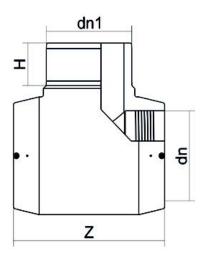

Elektroschweißen

E-T-STÜCK 90°

| PRODUCT DETAILS |         | GEOMETRIC CHARACTERISTICS |    |
|-----------------|---------|---------------------------|----|
| ITEM CODE       | TEP025C | dn                        | 25 |
| dn              | 25      | H [mm]                    | 65 |
| SDR DESIGN      | 11      | Z [mm]                    | 98 |