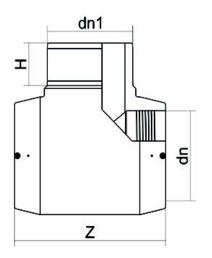

| TECHNICAL DATASHI | EET |
|-------------------|-----|
| Elektroschwei     | ßer |

E-T-STÜCK 90°

|            | PRODUCT DETAILS | GEOMETRIC CHARACTERISTICS |      |
|------------|-----------------|---------------------------|------|
| ITEM CODE  | TEP020C         | dn                        | 20   |
| dn         | 20              | H [mm]                    | 65   |
| SDR DESIGN | 11              | Z [mm]                    | 98   |
|            |                 | Mass [kg]                 | 0.06 |