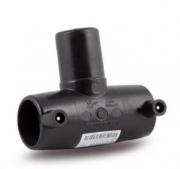

| TECHNICAL DATASHI | EET |
|-------------------|-----|
| Elektroschwei     | ßer |

E-T-STÜCK 90°

|            | PRODUCT DETAILS | GEOMETRIC CHARACTERISTICS |      |
|------------|-----------------|---------------------------|------|
| ITEM CODE  | TEP020C         | dn                        | 20   |
| dn         | 20              | H [mm]                    | 65   |
| SDR DESIGN | 11              | Z [mm]                    | 98   |
|            |                 | Mass [kg]                 | 0.06 |

<sup>\*</sup>The pictures are for illustrative purposes only. the product may differ in color and / or some of its parts.