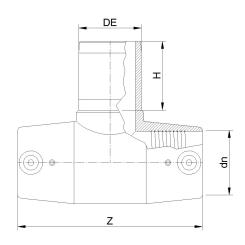

## ELEKTROSCHWEISSBARE T-ANSCHLÜSSE MIT 90° AUS IPS

| PRODUCT DETAILS |           | GEO       | GEOMETRIC CHARACTERISTICS |  |
|-----------------|-----------|-----------|---------------------------|--|
| ITEM CODE       | TEP8C.IPS | dn        | 8"                        |  |
| dn              | 8"        | H [mm]    | 4,37"                     |  |
| SDR DESIGN      | 11        | Z [mm]    | 15,51"                    |  |
|                 |           | Mass [kg] | 11.6                      |  |