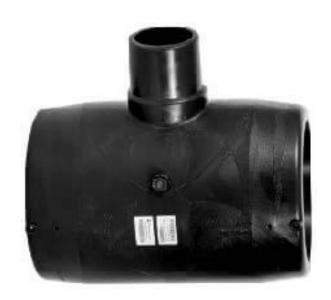

## ELEKTROSCHWEISSBARE T-ANSCHLÜSSE MIT 90° AUS IPS

| PRODUCT DETAILS |           | GEO       | GEOMETRIC CHARACTERISTICS |  |
|-----------------|-----------|-----------|---------------------------|--|
| ITEM CODE       | TEP8C.IPS | dn        | 8"                        |  |
| dn              | 8"        | H [mm]    | 4,37"                     |  |
| SDR DESIGN      | 11        | Z [mm]    | 15,51"                    |  |
|                 |           | Mass [kg] | 11.6                      |  |

<sup>\*</sup>The pictures are for illustrative purposes only. the product may differ in color and / or some of its parts.