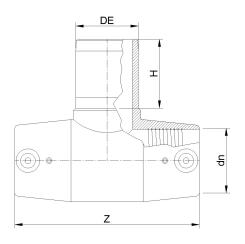

## ELEKTROSCHWEISSBARE T-ANSCHLÜSSE MIT 90° AUS IPS

| PRODUCT DETAILS |           | GEOMETRIC CHARACTERISTICS |        |
|-----------------|-----------|---------------------------|--------|
| ITEM CODE       | TEP6C.IPS | dn                        | 6"     |
| dn              | 6"        | H [mm]                    | 3,98"  |
| SDR DESIGN      | 11        | Z [mm]                    | 13,19" |