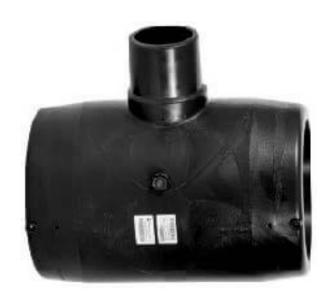

## ELEKTROSCHWEISSBARE T-ANSCHLÜSSE MIT 90° AUS IPS

| PRODUCT DETAILS |           | GE     | GEOMETRIC CHARACTERISTICS |  |
|-----------------|-----------|--------|---------------------------|--|
| ITEM CODE       | TEP2C.IPS | dn     | 2"                        |  |
| dn              | 2"        | H [mm] | 2,70"                     |  |
| SDR DESIGN      | 11        | Z [mm] | 6,89"                     |  |

<sup>\*</sup>The pictures are for illustrative purposes only. the product may differ in color and / or some of its parts.