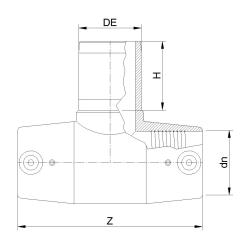

## ELEKTROSCHWEISSBARE T-ANSCHLÜSSE MIT 90° AUS IPS

| PRODUCT DETAILS |           | GE     | GEOMETRIC CHARACTERISTICS |  |
|-----------------|-----------|--------|---------------------------|--|
| ITEM CODE       | TEP2C.IPS | dn     | 2"                        |  |
| dn              | 2"        | H [mm] | 2,70"                     |  |
| SDR DESIGN      | 11        | Z [mm] | 6,89"                     |  |