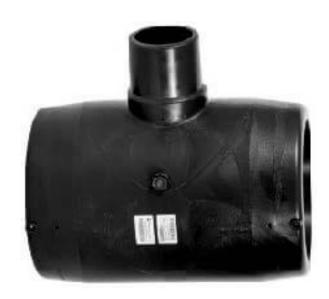

## ELEKTROSCHWEISSBARE T-ANSCHLÜSSE MIT 90° AUS IPS

|            | PRODUCT DETAILS |
|------------|-----------------|
| ITEM CODE  | TEP114C.IPS     |
| dn         | 1 1/4"          |
| SDR DESIGN | 11              |

<sup>\*</sup>The pictures are for illustrative purposes only. the product may differ in color and / or some of its parts.