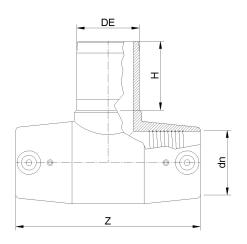

|    | GEOMETRIC CHARACTERISTICS |
|----|---------------------------|
| dn | 1 1/4"                    |

PLASTITALIA SPA reserves the right to revise this specification, while maintaining compliance with the requirements of the product without prior notice. Tolerance on diameters and thickness according to the standards unless otherwise specified. Tolerance: ± 5%