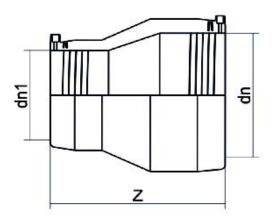

## TECHNICAL DATASHEET

Elektroschweißen

E-REDUKTION

| PRODUCT DETAILS |            | GEOMETRIC CHARACTERISTICS |     |
|-----------------|------------|---------------------------|-----|
| ITEM CODE       | REP315180C | dn                        | 315 |
| dn              | 315 - 180  | d <sub>n</sub> 1          | 180 |
| SDR DESIGN      | 11         | Z [mm]                    | 415 |