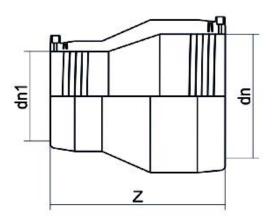

Elektroschweißen

**E-REDUKTION** 

| PRODUCT DETAILS |            | GEOMETRIC CHARACTERISTICS |     |
|-----------------|------------|---------------------------|-----|
| ITEM CODE       | REP315250C | dn                        | 315 |
| dn              | 315 - 250  | dn1                       | 250 |
| SDR DESIGN      | 11         | Z [mm]                    | 382 |