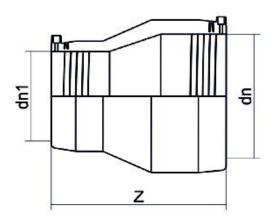

Elektroschweißen

**E-REDUKTION** 

| PRODUCT DETAILS |            | GEOMETRIC CHARACTERISTICS |     |
|-----------------|------------|---------------------------|-----|
| ITEM CODE       | REP225160C | dn                        | 225 |
| dn              | 225 - 160  | dn1                       | 160 |
| SDR DESIGN      | 11         | Z [mm]                    | 314 |
|                 |            | Mass [kg]                 | 5.7 |