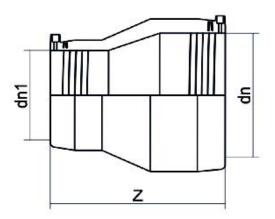

## TECHNICAL DATASHEET

Elektroschweißen

E-REDUKTION

| PRODUCT DETAILS |            | GEC              | GEOMETRIC CHARACTERISTICS |  |
|-----------------|------------|------------------|---------------------------|--|
| ITEM CODE       | REP200160C | dn               | 200                       |  |
| dn              | 200 - 160  | d <sub>n</sub> 1 | 160                       |  |
| SDR DESIGN      | 11         | Z [mm]           | 275                       |  |
|                 |            | Mass [kg]        | 3.6                       |  |

<sup>\*</sup>The pictures are for illustrative purposes only. the product may differ in color and / or some of its parts.