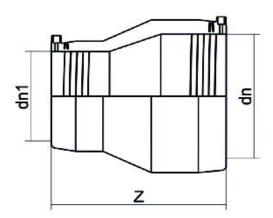

Elektroschweißen

**E-REDUKTION** 

| PRODUCT DETAILS |            | GEOMETRIC CHARACTERISTICS |      |
|-----------------|------------|---------------------------|------|
| ITEM CODE       | REP180140C | dn                        | 180  |
| dn              | 180 - 140  | dn1                       | 140  |
| SDR DESIGN      | 11         | Z [mm]                    | 246  |
|                 |            | Mass [kg]                 | 2.59 |

\*The pictures are for illustrative purposes only. the product may differ in color and / or some of its parts.

PLASTITALIA SPA reserves the right to revise this specification, while maintaining compliance with the requirements of the product without prior notice. Tolerance on diameters and thickness according to the standards unless otherwise specified. Tolerance: ± 5%