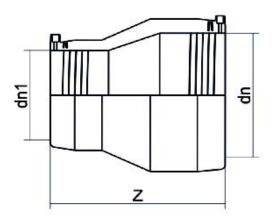

## TECHNICAL DATASHEET

Elektroschweißen

E-REDUKTION

| PRODUCT DETAILS |            | GEC              | GEOMETRIC CHARACTERISTICS |  |
|-----------------|------------|------------------|---------------------------|--|
| ITEM CODE       | REP180125C | dn               | 180                       |  |
| dn              | 180 - 125  | d <sub>n</sub> 1 | 125                       |  |
| SDR DESIGN      | 11         | Z [mm]           | 244                       |  |
|                 |            | Mass [kg]        | 2.43                      |  |

<sup>\*</sup>The pictures are for illustrative purposes only. the product may differ in color and / or some of its parts.