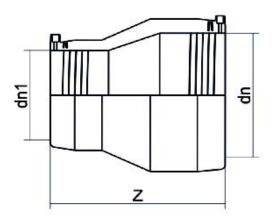

## TECHNICAL DATASHEET

Elektroschweißen

E-REDUKTION

| PRODUCT DETAILS |            | GEC              | GEOMETRIC CHARACTERISTICS |  |
|-----------------|------------|------------------|---------------------------|--|
| ITEM CODE       | REP160125C | dn               | 160                       |  |
| dn              | 160 - 125  | d <sub>n</sub> 1 | 125                       |  |
| SDR DESIGN      | 11         | Z [mm]           | 244                       |  |
|                 |            | Mass [kg]        | 2                         |  |

<sup>\*</sup>The pictures are for illustrative purposes only. the product may differ in color and / or some of its parts.