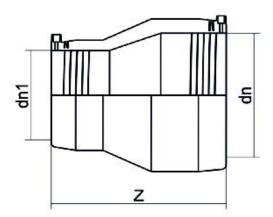

Elektroschweißen

**E-REDUKTION** 

| PRODUCT DETAILS |            | GEOMETRIC CHARACTERISTICS |      |
|-----------------|------------|---------------------------|------|
| ITEM CODE       | REP160090C | dn                        | 160  |
| dn              | 160 - 90   | dn1                       | 90   |
| SDR DESIGN      | 11         | Z [mm]                    | 251  |
|                 |            | Mass [kg]                 | 1.78 |

\*The pictures are for illustrative purposes only. the product may differ in color and / or some of its parts.

PLASTITALIA SPA reserves the right to revise this specification, while maintaining compliance with the requirements of the product without prior notice. Tolerance on diameters and thickness according to the standards unless otherwise specified. Tolerance: ± 5%