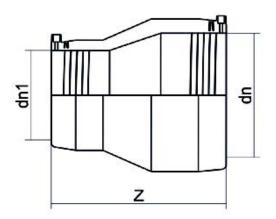

## TECHNICAL DATASHEET

Elektroschweißen

E-REDUKTION

| PRODUCT DETAILS |            | GEOMETRIC CHARACTERISTICS |      |
|-----------------|------------|---------------------------|------|
| ITEM CODE       | REP160110C | dn                        | 160  |
| dn              | 160 - 110  | d <sub>n</sub> 1          | 110  |
| SDR DESIGN      | 11         | Z [mm]                    | 243  |
|                 |            | Mass [kg]                 | 1.95 |