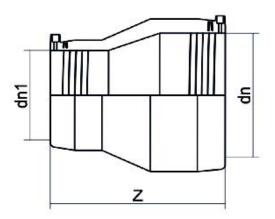

## TECHNICAL DATASHEET

Elektroschweißen

E-REDUKTION

| PRODUCT DETAILS |            | GEC              | GEOMETRIC CHARACTERISTICS |  |
|-----------------|------------|------------------|---------------------------|--|
| ITEM CODE       | REP140090C | dn               | 140                       |  |
| dn              | 140 - 90   | d <sub>n</sub> 1 | 90                        |  |
| SDR DESIGN      | 11         | Z [mm]           | 212                       |  |
|                 |            | Mass [kg]        | 1.3                       |  |