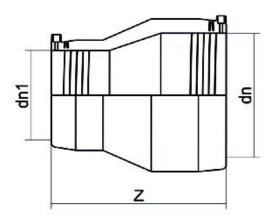

## TECHNICAL DATASHEET

Elektroschweißen

E-REDUKTION

| PRODUCT DETAILS |            | GEOMETRIC CHARACTERISTICS |      |
|-----------------|------------|---------------------------|------|
| ITEM CODE       | REP125110C | dn                        | 125  |
| dn              | 125 - 110  | d <sub>n</sub> 1          | 110  |
| SDR DESIGN      | 11         | Z [mm]                    | 179  |
|                 |            | Mass [kg]                 | 1.04 |