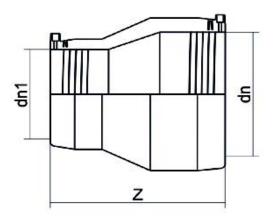

## TECHNICAL DATASHEET

Elektroschweißen

E-REDUKTION

| PRODUCT DETAILS |            | GEC              | GEOMETRIC CHARACTERISTICS |  |
|-----------------|------------|------------------|---------------------------|--|
| ITEM CODE       | REP125090C | dn               | 125                       |  |
| dn              | 125 - 90   | d <sub>n</sub> 1 | 90                        |  |
| SDR DESIGN      | 11         | Z [mm]           | 194                       |  |
|                 |            | Mass [kg]        | 1.04                      |  |