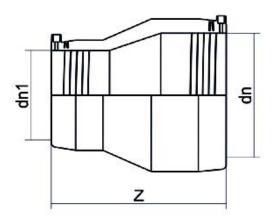

## TECHNICAL DATASHEET

Elektroschweißen

E-REDUKTION

| PRODUCT DETAILS |            | GEC              | GEOMETRIC CHARACTERISTICS |  |
|-----------------|------------|------------------|---------------------------|--|
| ITEM CODE       | REP110090C | dn               | 110                       |  |
| dn              | 110 - 90   | d <sub>n</sub> 1 | 90                        |  |
| SDR DESIGN      | 11         | Z [mm]           | 178                       |  |
|                 |            | Mass [kg]        | 0.78                      |  |