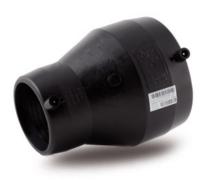

## TECHNICAL DATASHEET

Elektroschweißen

E-REDUKTION

| PRODUCT DETAILS |            | GEC              | GEOMETRIC CHARACTERISTICS |  |
|-----------------|------------|------------------|---------------------------|--|
| ITEM CODE       | REP110090C | dn               | 110                       |  |
| dn              | 110 - 90   | d <sub>n</sub> 1 | 90                        |  |
| SDR DESIGN      | 11         | Z [mm]           | 178                       |  |
|                 |            | Mass [kg]        | 0.78                      |  |

<sup>\*</sup>The pictures are for illustrative purposes only. the product may differ in color and / or some of its parts.