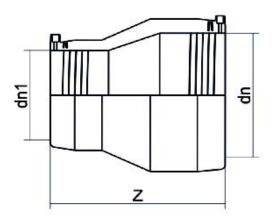

## TECHNICAL DATASHEET

Elektroschweißen

E-REDUKTION

| PRODUCT DETAILS |            | GEC       | GEOMETRIC CHARACTERISTICS |  |
|-----------------|------------|-----------|---------------------------|--|
| ITEM CODE       | REP110063C | dn        | 110                       |  |
| dn              | 110 - 63   | d₁1       | 63                        |  |
| SDR DESIGN      | 11         | Z [mm]    | 210                       |  |
|                 |            | Mass [kg] | 0.76                      |  |

<sup>\*</sup>The pictures are for illustrative purposes only. the product may differ in color and / or some of its parts.