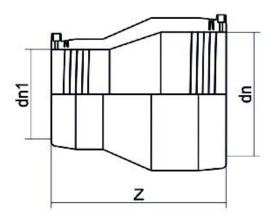

## TECHNICAL DATASHEET

Elektroschweißen

E-REDUKTION

| PRODUCT DETAILS |            | GEOMETRIC CHARACTERISTICS |      |
|-----------------|------------|---------------------------|------|
| ITEM CODE       | REP090075C | dn                        | 90   |
| dn              | 90 - 75    | d <sub>n</sub> 1          | 75   |
| SDR DESIGN      | 11         | Z [mm]                    | 148  |
|                 |            | Mass [kg]                 | 0.43 |