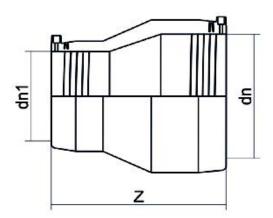

Elektroschweißen

**E-REDUKTION** 

| PRODUCT DETAILS |            | GEOMETRIC CHARACTERISTICS |      |
|-----------------|------------|---------------------------|------|
| ITEM CODE       | REP090063C | dn                        | 90   |
| dn              | 90 - 63    | dn1                       | 63   |
| SDR DESIGN      | 11         | Z [mm]                    | 162  |
|                 |            | Mass [kg]                 | 0.45 |