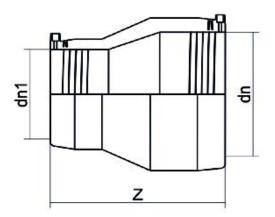

## TECHNICAL DATASHEET

Elektroschweißen

E-REDUKTION

| PRODUCT DETAILS |            | GEOMETRIC CHARACTERISTICS |      |
|-----------------|------------|---------------------------|------|
| ITEM CODE       | REP075063C | dn                        | 75   |
| dn              | 75 - 63    | d <sub>n</sub> 1          | 63   |
| SDR DESIGN      | 11         | Z [mm]                    | 143  |
|                 |            | Mass [kg]                 | 0.31 |