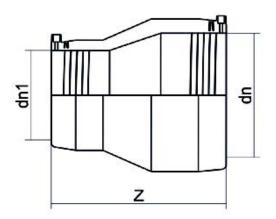

## TECHNICAL DATASHEET

Elektroschweißen

E-REDUKTION

| PRODUCT DETAILS |            | GEOMETRIC CHARACTERISTICS |      |
|-----------------|------------|---------------------------|------|
| ITEM CODE       | REP075050C | dn                        | 75   |
| dn              | 75 - 50    | d <sub>n</sub> 1          | 50   |
| SDR DESIGN      | 11         | Z [mm]                    | 142  |
|                 |            | Mass [kg]                 | 0.38 |