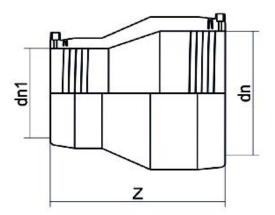

## TECHNICAL DATASHEET

Elektroschweißen

E-REDUKTION

| PRODUCT DETAILS |            | GEOMETRIC CHARACTERISTICS |     |
|-----------------|------------|---------------------------|-----|
| ITEM CODE       | REP063032C | dn                        | 63  |
| dn              | 63 - 32    | d <sub>n</sub> 1          | 32  |
| SDR DESIGN      | 11         | Z [mm]                    | 146 |