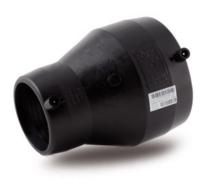

## TECHNICAL DATASHEET

Elektroschweißen

E-REDUKTION

| PRODUCT DETAILS |            | GEOMETRIC CHARACTERISTICS |     |
|-----------------|------------|---------------------------|-----|
| ITEM CODE       | REP063032C | dn                        | 63  |
| dn              | 63 - 32    | d <sub>n</sub> 1          | 32  |
| SDR DESIGN      | 11         | Z [mm]                    | 118 |
|                 |            | Mass [kg]                 | 0.2 |

<sup>\*</sup>The pictures are for illustrative purposes only. the product may differ in color and / or some of its parts.