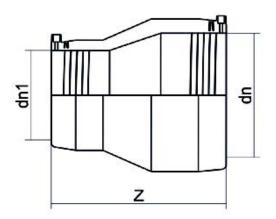

## TECHNICAL DATASHEET

Elektroschweißen

E-REDUKTION

| PRODUCT DETAILS |            | GEOMETRIC CHARACTERISTICS |     |
|-----------------|------------|---------------------------|-----|
| ITEM CODE       | REP063032C | dn                        | 63  |
| dn              | 63 - 32    | d <sub>n</sub> 1          | 32  |
| SDR DESIGN      | 11         | Z [mm]                    | 118 |
|                 |            | Mass [kg]                 | 0.2 |