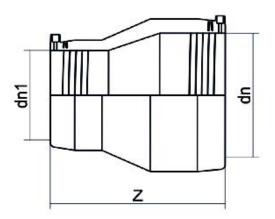

## TECHNICAL DATASHEET

Elektroschweißen

E-REDUKTION

| PRODUCT DETAILS |            | GEOMETRIC CHARACTERISTICS |      |
|-----------------|------------|---------------------------|------|
| ITEM CODE       | REP063050C | dn                        | 63   |
| dn              | 63 - 50    | d <sub>n</sub> 1          | 50   |
| SDR DESIGN      | 11         | Z [mm]                    | 118  |
|                 |            | Mass [kg]                 | 0.23 |