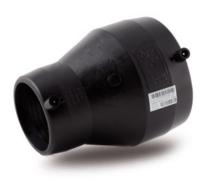

## TECHNICAL DATASHEET

Elektroschweißen

E-REDUKTION

| PRODUCT DETAILS |            | GEOMETRIC CHARACTERISTICS |      |
|-----------------|------------|---------------------------|------|
| ITEM CODE       | REP063050C | dn                        | 63   |
| dn              | 63 - 50    | d <sub>n</sub> 1          | 50   |
| SDR DESIGN      | 11         | Z [mm]                    | 118  |
|                 |            | Mass [kg]                 | 0.23 |

<sup>\*</sup>The pictures are for illustrative purposes only. the product may differ in color and / or some of its parts.