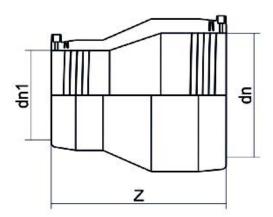

Elektroschweißen

**E-REDUKTION** 

| PRODUCT DETAILS |            | GEOMETRIC CHARACTERISTICS |      |
|-----------------|------------|---------------------------|------|
| ITEM CODE       | REP063025C | dn                        | 63   |
| dn              | 63 - 25    | dn1                       | 25   |
| SDR DESIGN      | 11         | Z [mm]                    | 145  |
|                 |            | Mass [kg]                 | 0.17 |