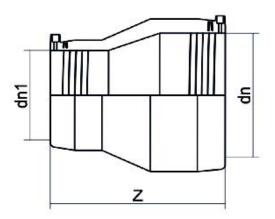

## TECHNICAL DATASHEET

Elektroschweißen

E-REDUKTION

| PRODUCT DETAILS |            | GEC              | GEOMETRIC CHARACTERISTICS |  |
|-----------------|------------|------------------|---------------------------|--|
| ITEM CODE       | REP050032C | dn               | 50                        |  |
| dn              | 50 - 32    | d <sub>n</sub> 1 | 32                        |  |
| SDR DESIGN      | 11         | Z [mm]           | 91                        |  |
|                 |            | Mass [kg]        | 0.09                      |  |