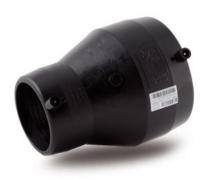

## TECHNICAL DATASHEET

Elektroschweißen

E-REDUKTION

| PRODUCT DETAILS |            | GEC              | GEOMETRIC CHARACTERISTICS |  |
|-----------------|------------|------------------|---------------------------|--|
| ITEM CODE       | REP050032C | dn               | 50                        |  |
| dn              | 50 - 32    | d <sub>n</sub> 1 | 32                        |  |
| SDR DESIGN      | 11         | Z [mm]           | 91                        |  |
|                 |            | Mass [kg]        | 0.09                      |  |

<sup>\*</sup>The pictures are for illustrative purposes only. the product may differ in color and / or some of its parts.