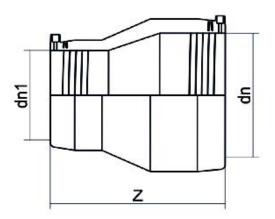

Elektroschweißen

E-REDUKTION

| PRODUCT DETAILS |            | GEOMETRIC CHARACTERISTICS |     |
|-----------------|------------|---------------------------|-----|
| ITEM CODE       | REP050040C | dn                        | 50  |
| dn              | 50 - 40    | d <sub>n</sub> 1          | 40  |
| SDR DESIGN      | 11         | Z [mm]                    | 92  |
|                 |            | Mass [kg]                 | 0.1 |