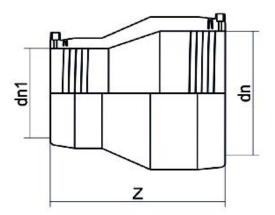

## TECHNICAL DATASHEET

Elektroschweißen

E-REDUKTION

| PRODUCT DETAILS |            | GEOMETRIC CHARACTERISTICS |     |
|-----------------|------------|---------------------------|-----|
| ITEM CODE       | REP050032C | dn                        | 50  |
| dn              | 50 - 32    | d <sub>n</sub> 1          | 32  |
| SDR DESIGN      | 11         | Z [mm]                    | 120 |