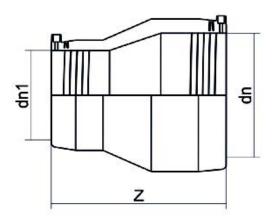

Elektroschweißen

E-REDUKTION

| PRODUCT DETAILS |            | GEOMETRIC CHARACTERISTICS |      |
|-----------------|------------|---------------------------|------|
| ITEM CODE       | REP050040C | dn                        | 50   |
| dn              | 50 - 40    | d <sub>n</sub> 1          | 40   |
| SDR DESIGN      | 11         | Z [mm]                    | 103  |
|                 |            | Mass [kg]                 | 0.17 |