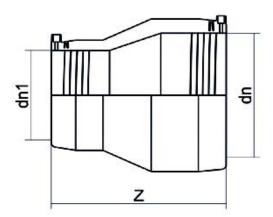

Elektroschweißen

**E-REDUKTION** 

| PRODUCT DETAILS |            | GEOMETRIC CHARACTERISTICS |      |
|-----------------|------------|---------------------------|------|
| ITEM CODE       | REP050025C | dn                        | 50   |
| dn              | 50 - 25    | dn1                       | 25   |
| SDR DESIGN      | 11         | Z [mm]                    | 120  |
|                 |            | Mass [kg]                 | 0.13 |