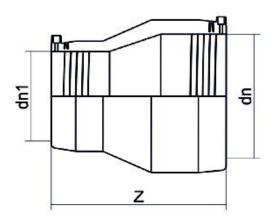

Elektroschweißen

**E-REDUKTION** 

| PRODUCT DETAILS |            | GEOMETRIC CHARACTERISTICS |      |
|-----------------|------------|---------------------------|------|
| ITEM CODE       | REP050032C | dn                        | 50   |
| dn              | 50 - 32    | dn1                       | 32   |
| SDR DESIGN      | 11         | Z [mm]                    | 100  |
|                 |            | Mass [kg]                 | 0.14 |